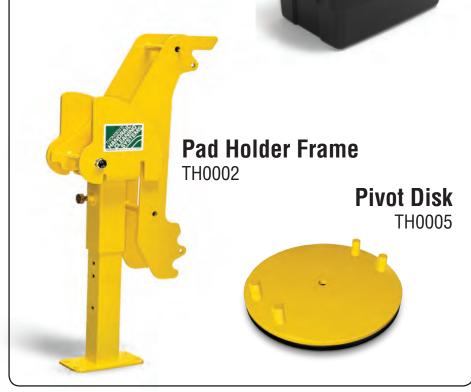

# Universal Unit TH0001

Rotates to accommodate all escalator handrails, including those next to walls or other obsticles. Provides space to carry Dolly System and supplies for convenience and efficiency.

INCLUDES: Pad-Holder Frame Universal Handrail Cleaning Cart 2 Stacking 3gal 11.35L Plastic Buckets 2 Foam Pad Holders 24 Microfiber Pads

# Universal Combo TH001A

Complete escalator system saves time by cleaning both handrails at the same time. Universal and Basic Units nest for compact, convenient transport and storage.

> INCLUDES: Universal Unit Basic Unit 4 Foam Pad Holders 48 Microfiber Pads 2 3gal 11.35L Plastic Buckets

## Basic Unit TH0013

Stable, compact dolly system can stand alone, or used with TH0001 Cleaning Cart Platform, allowving simul-taneous cleaning of 2nd escalator handrail. *For use on unobstructed handrails only.* 

INCLUDES: **Pad-Holder Frame** (Assembled) **High-Impact Dolly Base 2 Pad Holders 24 Microfiber Pads** 