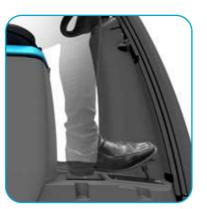

#### Safer

This machine is equiped with a ramp and adjustable foot rest for better ergonomics. Also, the front & rear safety lights and the base-mounted lights Illuminate the floor, allowing you to clean even dark spaces. Smart design ensures clear front view while driving.

In reverse The squeegee and brushes retract during backup and driving automatically.

Adjustable pedals The pedals are easily positioned to meet the driver's exact requirements.