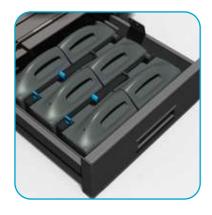

The battery rack has space for

you a run-time of 80 minutes.

To change the batteries simply

pull out the rack and slide out the

batteries, 24/7 driving is possible.

#### Easy operation

No PhD required to operate the six i-power 14 batteries which gives i-drive, we have done all the programming for you. The selfexplanatory icons and clear control panel lets you make this machine batteries. By changing and charging very simpel to use.