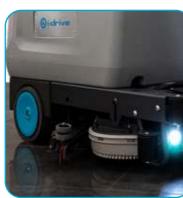

In reverse The squeegee and brushes retract during backup and driving automatically.

Adjustable pedals The pedals are easily positioned to meet the driver's exact requirements.