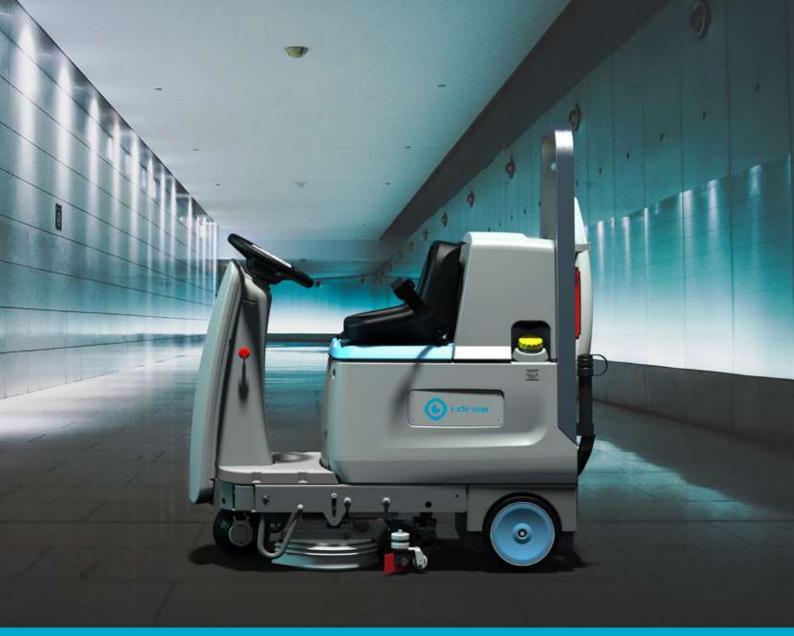

## i-drive

i-drive is so much more than a battery powered ride-on floor cleaner used for cleaning large areas. The key feature of the i-drive is its implicit design to carry an i-mop lite on its back to allow the operator to exit the vehicle and clean more detailed areas. With two sets of batteries, this smooth drive is ready to serve you 24/7. The i-drive is your personal filling station. When the clean water tank of the i-mop Lite is empty, just add fresh water directly from its large freshwater tank. When the recovery tank of the i-mop Lite is full, you can empty it into the i-drive. Also the i-drive carries an extra battery for the i-mop Lite. With a turning radius of just 1.6 m, the device is very flexible and offers excellent manoeuvrability.

#### Faster

The i-drive carries on board all what is needed to do an effective and efficient cleaning job. Clean large, medium and small areas without traveling time. Because of it's small turning radius, it can turn in narrow aisles.

#### Cleaner

The i-drive is its implicit design to carry an i-mop lite on its back to allow the operator to exit the vehicle and clean more detailed areas.

#### Safer

This machine is equiped with a ramp and adjustable foot rest for better ergonomics. Also, the front & rear safety lights and the base-mounted lights Illuminate the floor, allowing you to clean even dark spaces. Smart design ensures clear front view while driving.

This machine is the answer for supermarkets, stadions or any building with mixed spaces. The concept of the i-drive carries on board all what is needed to do an effective and efficient cleaning job.

**Batteries sliding tray** 

#### Ramp

The ramp can be rapidly assembled for the safe and ergonomic loading and unloading of the i-mop Lite.