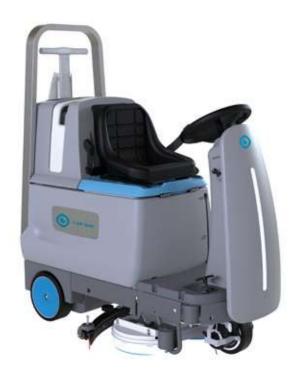

## i-drive

i-drive is so much more than a battery powered ride-on floor cleaner used for cleaning large areas. The key feature of the i-drive is its implicit design to carry an i-mop lite on its back to allow the operator to exit the vehicle and clean more detailed areas. With two sets of batteries, this smooth drive is ready to serve you 24/7. The i-drive is your personal filling station. When the clean water tank of the i-mop Lite is empty, just add fresh water directly from its large freshwater tank. When the recovery tank of the i-mop Lite is full, you can empty it into the i-drive. Also the i-drive carries an extra battery for the i-mop Lite. With a turning radius of just 1.6 m, the device is very flexible and offers excellent manoeuvrability.

This machine is the answer for supermarkets, stadions or any building with mixed spaces. The concept of the i-drive carries on board all what is needed to do an effective and efficient cleaning job.

**Batteries sliding tray** 