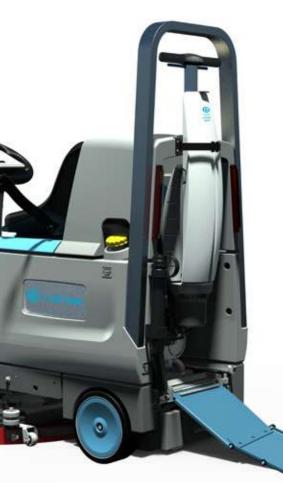

## i-drive

i-drive is so much more than a battery powered ride-on floor cleaner used for cleaning large areas. The key feature of the i-drive is its implicit design to carry an i-mop lite on its back to allow the operator to exit the vehicle and clean more detailed areas. With two sets of batteries, this smooth drive is ready to serve you 24/7. The i-drive is your personal filling station. When the clean water tank of the i-mop Lite is empty, just add fresh water directly from its large freshwater tank. When the recovery tank of the i-mop Lite is full, you can empty it into the i-drive. Also the i-drive carries an extra battery for the i-mop Lite. With a turning radius of just 1.6 m, the device is very flexible and offers excellent manoeuvrability.

#### Ramp

The ramp can be rapidly assembled for the safe and ergonomic loading and unloading of the i-mop Lite.