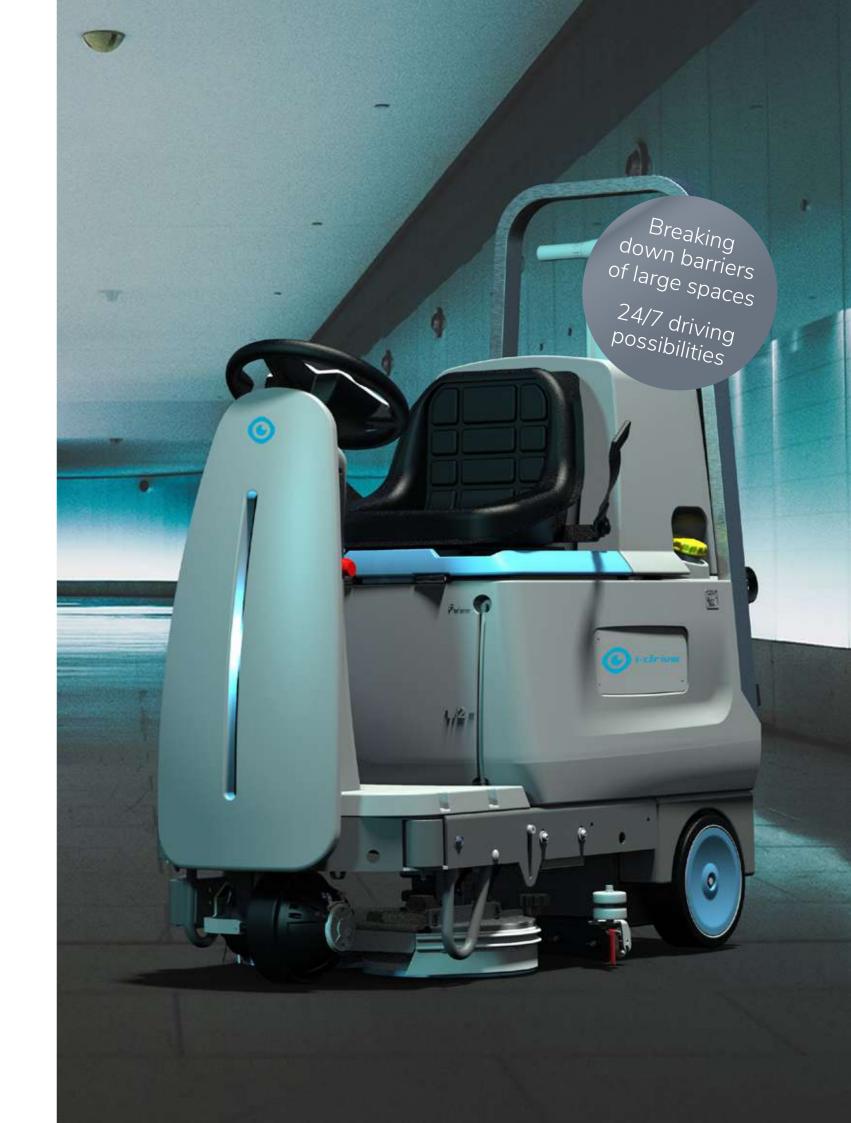

# Breaking down barriers of large spaces

i-drive: large space specialist imop lite: small space specialist

## i-drive

i-drive is so much more than a battery powered ride-on floor cleaner used for cleaning large areas. The key feature of the i-drive is its implicit design to carry an i-mop lite on its back to allow the operator to exit the vehicle and clean more detailed areas. With two sets of batteries, this smooth drive is ready to serve you 24/7. The i-drive is your personal filling station. When the clean water tank of the i-mop Lite is empty, just add fresh water directly from its large freshwater tank. When the recovery tank of the i-mop Lite is full, you can empty it into the i-drive. Also the i-drive carries an extra battery for the i-mop Lite. With a turning radius of just 1.6 m, the device is very flexible and offers excellent manoeuvrability.

#### Safer

This machine is equiped with a ramp and adjustable foot rest for better ergonomics. Also, the front & rear safety lights and the base-mounted lights Illuminate the floor, allowing you to clean even dark spaces. Smart design ensures clear front view while driving.