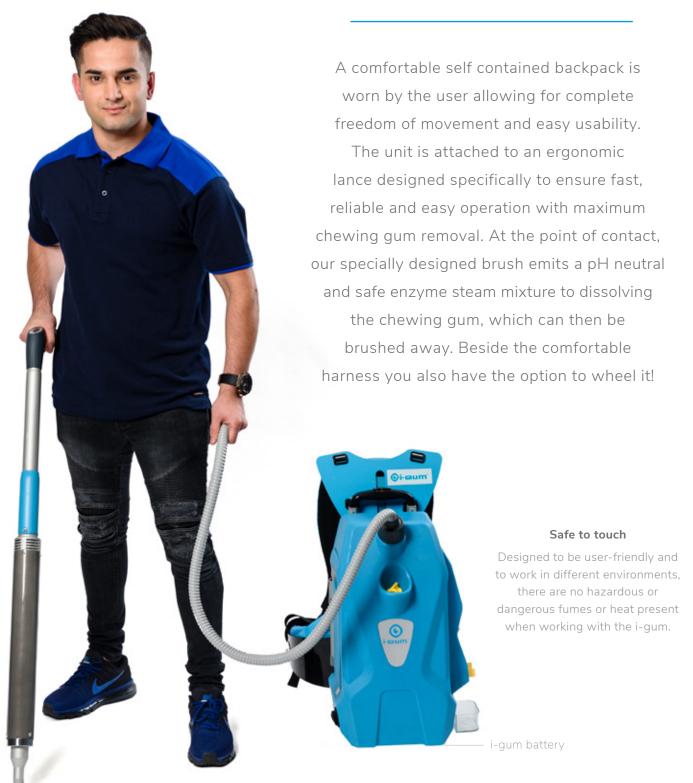

### No water or power supply

To operate the machine, just point the lance to the area or stains that need to be cleaned and watch the i-gum perform its magic.

#### No matter which surface

canister fuelled machine.

Hardwood, soft floors, tarmac, doors, cabinets, plywood, concrete or steel. The i-gum operates at maximum capacity, and removes sticky residue anywhere and everywhere.