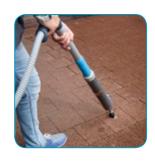

### No water or power supply

To operate the machine, just point the lance to the area or stains that need to be cleaned and watch the i-gum perform its magic.

#### No matter which surface

canister fuelled machine.

Hardwood, soft floors, tarmac, doors, cabinets, plywood, concrete or steel. The i-gum operates at maximum capacity, and removes sticky residue anywhere and everywhere.