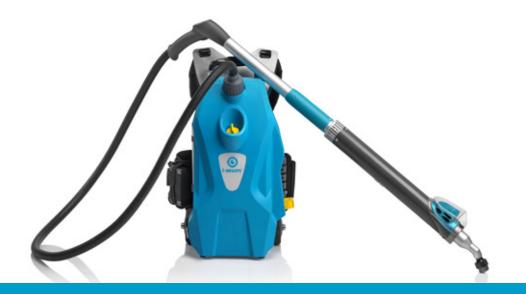

# Removing gum with ease. **Battery** or gas powered.

## **Technical specifications**

|                             | i-gum® B                                                                  | i-gum <sup>®</sup> G                                                      |
|-----------------------------|---------------------------------------------------------------------------|---------------------------------------------------------------------------|
| Weight excl. batteries      | 9.4 kg                                                                    | 9.4 kg                                                                    |
| Size body (I x w x h)       | 34.7 x 33 x 50 cm                                                         | 34.7 x 33 x 50 cm                                                         |
| Size with lance (I x w x h) | 34.7 x 33 x 113 cm                                                        | 34.7 x 33 x 113 cm                                                        |
| Gas capacity                | -                                                                         | 2.6 kg/h                                                                  |
| Tank capacity               | 2.5 L                                                                     | 2.5 L                                                                     |
| Ignition battery Li-ion     | -                                                                         | i-power 7 battery*                                                        |
| Power of fan                | -                                                                         | DC 12 V   4 W                                                             |
| Heater specs                | DC24 V 250 W                                                              |                                                                           |
| Max. temperature            | 104 °C                                                                    | 104 °C                                                                    |
| Power source / battery type | i-power 14 battery*                                                       | Gas & Li-on batteries                                                     |
| Battery spec                | 25.2 V 14 Ah*                                                             | -                                                                         |
| Runtime                     | 40 minutes on 1 i-power 14 battery                                        | 8 hours on 2 gas cannisters                                               |
|                             |                                                                           | & 1 fully charged battery                                                 |
| i-gum fluid consumption     | +/- 2 liters per hour                                                     | +/- 2 liters per hour                                                     |
| Charger type                | Off-board*                                                                | External plug-in                                                          |
| Charger                     | 110-240V, 50/60Hz                                                         | 110-240V, 50/60Hz                                                         |
| Material                    | Lldpe, Rotomoulded, Abs / pc / pp<br>injected/ blow moulded, Alu & carbon | Lldpe, Rotomoulded, Abs / pc / pp<br>injected/ blow moulded, Alu & carbon |