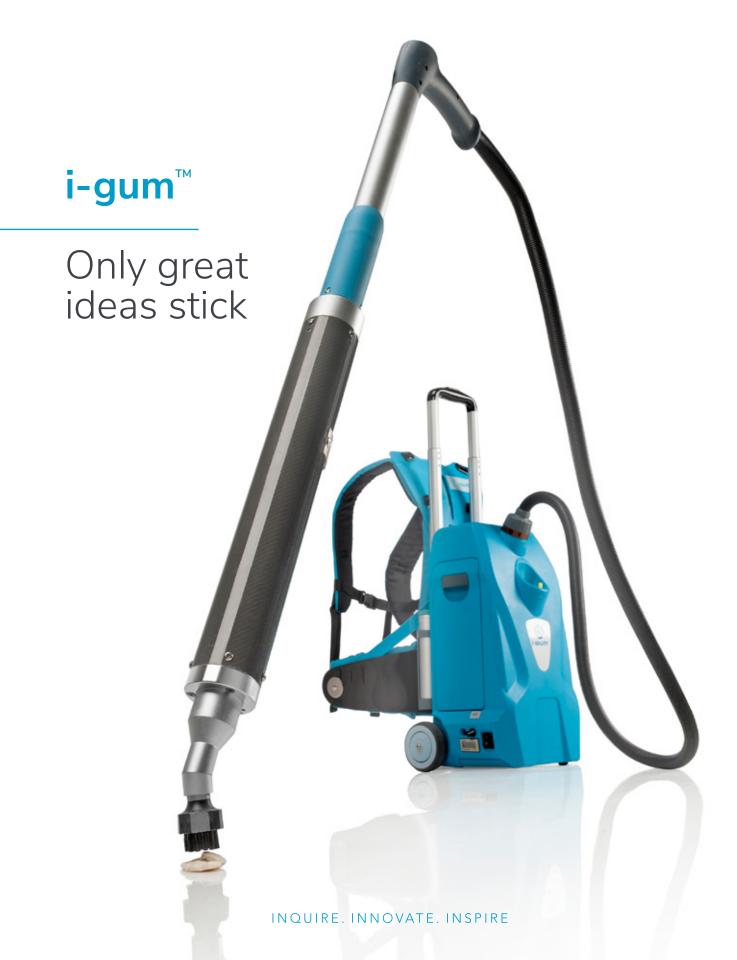

# Removing gum with ease. **Battery** or gas powered.

### No water or power supply

To operate the machine, just point the lance to the area or stains that need to be cleaned and watch the i-gum perform its magic.

#### No matter which surface

canister fuelled machine.

Hardwood, soft floors, tarmac, doors, cabinets, plywood, concrete or steel. The i-gum operates at maximum capacity, and removes sticky residue anywhere and everywhere.