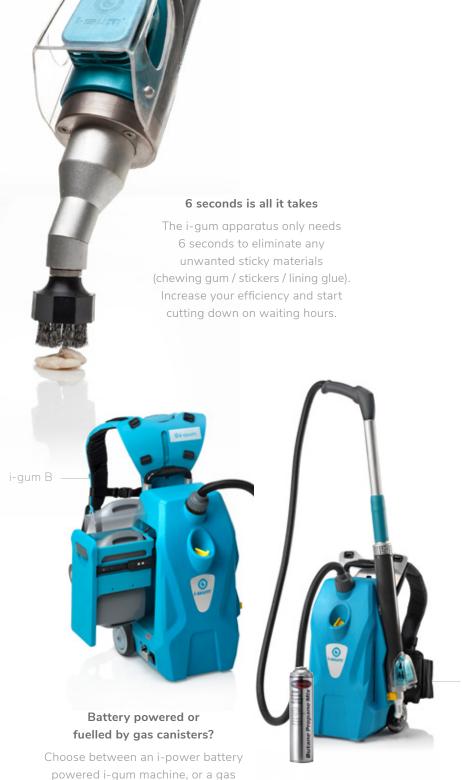

#### No matter which surface

canister fuelled machine.

Hardwood, soft floors, tarmac, doors, cabinets, plywood, concrete or steel. The i-gum operates at maximum capacity, and removes sticky residue anywhere and everywhere.