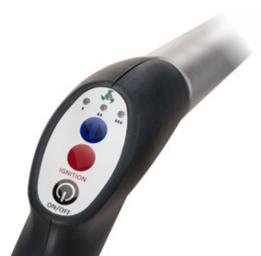

### Centralized controls

Centralized controls are located in the head of the machine. All of your actions, switches and controls are within the reach of your fingertips.